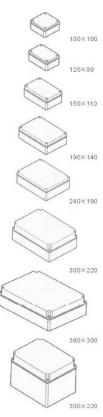

(♦) Optional wall mounting brackets▲ Suitable for Hinges mounting

Box with Cable Sleeve- IP56

- With Press- Fit Cover
- With Screw- Down Cover

| Code                  | Internal Dimensions | Fastening Screws |
|-----------------------|---------------------|------------------|
| J56100                | 100 x 100 x 50      | 4                |
| J56120                | 120 x 80 x 50       | 4                |
| J56150 ▲ ( <b>♦</b> ) | 150 x 110 x 70      | 4                |
| J56190 ▲ ( <b>♦</b> ) | 190 x 140 x 70      | 4                |
| J56240▲ (+)           | 240 x 190 x 90      | 4                |
| J56300▲ (+)           | 300 x 220 x 120     | 4                |
| J56380▲ (+)           | 380 x 300 x 120     | 4                |
| J56460▲ (+)           | 460 x 380 x 130     | 6                |
|                       | ı                   | 1                |