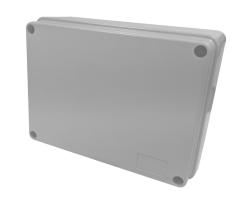

## J56100- IP56 JUNCTION BOX (PLAIN)

## Description:

Popular Boxes with 1/4 turn fast lock which are manufactured from ABS self extinguishing plastic. The lid can be flipped open to work in box without being fully removed. Fixing with positioning compensation. The entire range is now IP56 rated.

IP<sub>56</sub>

Material:

ABS Self- extinguishing Plastic