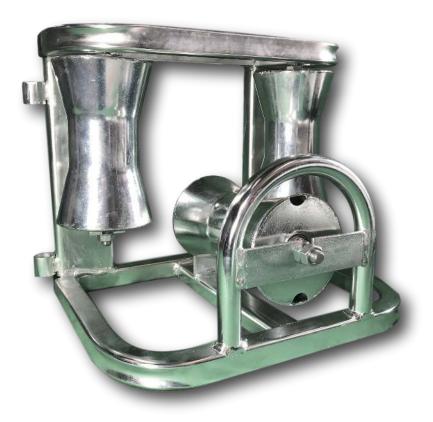

## BR3 Heavy Duty Triple Corner Cable Roller

The BR3 is a heavy duty triple corner cable roller for use in most cable laying applications and for cables up to 130mm. These can be used singularly or linked together using link pins (LP1) to form a full bend. All of the bend roller range have the same link points to facilitate various bend/roller configurations

- Heavy duty corner roller from tubular sections
- 3 off 110mm diameter large waisted steel rollers
- Sealed roller bearing fitted
- Zinc plated finish
- Universal link pin mount positions
- Size: 36cm long x 30cm wide x 32cm high
- Weight: 8.5Kg