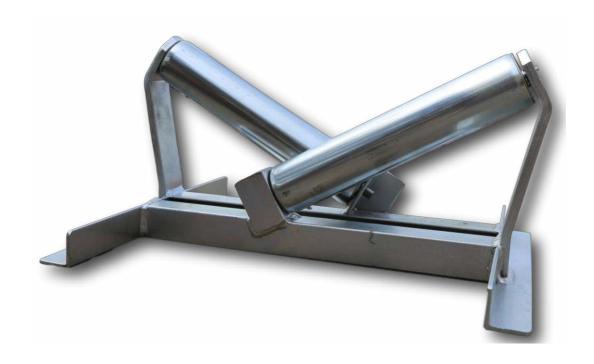

## LR1 'V' Type Lead In Cable/Pipe Roller

The V style cable roller leads the cable from the drum into the trench, the design is such that cable is centralised prior to it being fed into the trench. This roller also doubles up as a heavy duty straight line roller or pipe roller and can be positioned in the trench itself. Any width or capacity of V roller can be made on request

- Heavy steel section construction
- Can be used as a lead-in roller, pipe roller or cable roller
- Precision sealed roller bearings fitted
- 60mm diameter steel gravity rollers
- Incorporates spring loaded shafts for easy replacement
- Zinc plated finish
- Size: 50cm long x 40cm wide x 25cm high
- Weight: 9.5Kg